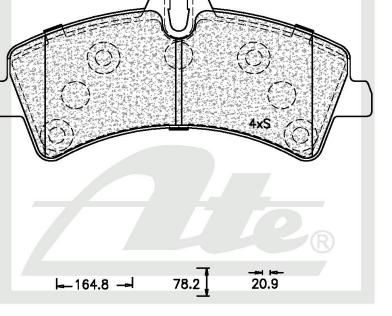

#### Details of New Part

Brake Pad - REAR

## Brake Pad Sizes:

L - 164.8mm H - 78.2mm W - 20.9mm